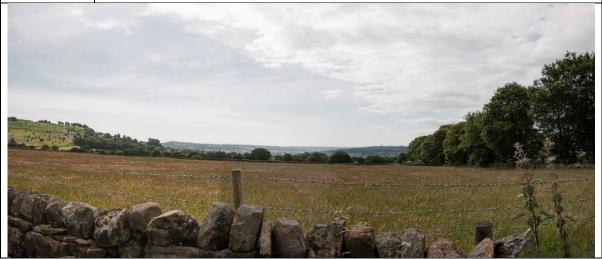

| Ref.        | V1                                                                                                                                                                                                       |
|-------------|----------------------------------------------------------------------------------------------------------------------------------------------------------------------------------------------------------|
| Location    | Heights Lane just south of the junction with Otley Road.                                                                                                                                                 |
| Description | Stunning local and distant views west, east and south as far as Emley Moor transmission mast. Westwards from same junction down to East Morton, stunning views over Aire valley to Wilsden, Haworth etc; |
| Importance  | Full stunning views across the whole area. Looking south-west Bingley is nestled in the valley bottom and the view highlights the rural setting of the parish.                                           |
| Policy      | Developments to be sensitively designed to not erode or impinge on the views                                                                                                                             |
|             | 日本の一般の大学の大学の大学の大学の大学の大学の大学の大学の大学の大学の大学の大学の大学の                                                                                                                                                            |