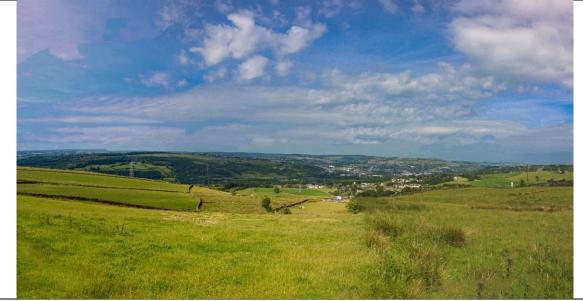

| Ref.        | V1                                                                                                                                                                                                       |
|-------------|----------------------------------------------------------------------------------------------------------------------------------------------------------------------------------------------------------|
| Location    | Heights Lane just south of the junction with Otley Road.                                                                                                                                                 |
| Description | Stunning local and distant views west, east and south as far as Emley Moor transmission mast. Westwards from same junction down to East Morton, stunning views over Aire valley to Wilsden, Haworth etc; |
| Importance  | Full stunning views across the whole area. Looking south-west Bingley is nestled in the valley bottom and the view highlights the rural setting of the parish.                                           |
| Policy      | Developments to be sensitively designed to not erode or impinge on the views                                                                                                                             |
|             | 日本の一般の大学の大学の大学の大学の大学の大学の大学の大学の大学の大学の大学の大学の大学の                                                                                                                                                            |

| Ref.        | V2                                                                            |
|-------------|-------------------------------------------------------------------------------|
| Location    | Lay-by in Heights Lane from the junction with Otley Road before Higher        |
|             | Heights Farm                                                                  |
| Description | A panorama ranging from NW direction (views up Aire Valley, Wilsden,          |
|             | over Keighley to Haworth and moors) through south (over Bradford to           |
|             | Emley Moor) to east directions with views of Baildon Moor and beyond.         |
| Importance  | Full stunning views across the whole area. Looking south-west Bingley is      |
|             | nestled in the valley bottom and the view highlights the rural setting of the |
|             | parish.                                                                       |
| Policy      | Developments to be sensitively designed to not erode or impinge on the        |
|             | views.                                                                        |