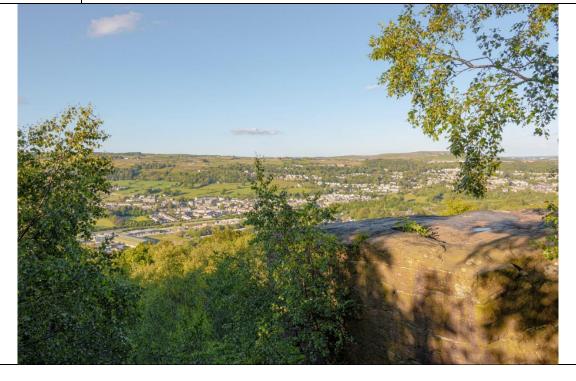

| Ref.        | V11                                                                    |
|-------------|------------------------------------------------------------------------|
| Location    | Altar Lane at Druid's Altar.                                           |
| Description | The view over Riddlesden from St Ives Estate, including Druid's Altar. |
| Importance  | Stunning view. The view highlights the rural setting of the parish.    |
| Policy      | Developments to be sensitively designed to not erode or impinge on the |
|             | view.                                                                  |

| Ref.        | V12                                                                                 |
|-------------|-------------------------------------------------------------------------------------|
| Location    | Altar Lane at Druid's Altar.                                                        |
| Description | Another view over Bingley from St Ives Estate, including Druid's Altar.             |
| Importance  | Stunning view across the town. The view highlights the rural setting of the parish. |
| Policy      | Developments to be sensitively designed to not erode or impinge on the view.        |