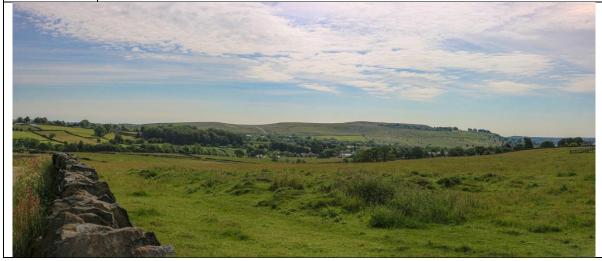

| Ref.        | V6                                                                         |
|-------------|----------------------------------------------------------------------------|
| Location    | Glovershaw Lane just outside the Parish boundary looking northwards.       |
| Description | Local views north and distant views west, south and east.                  |
| Importance  | Stunning view across the whole area. The view highlights the rural setting |
|             | of the parish.                                                             |