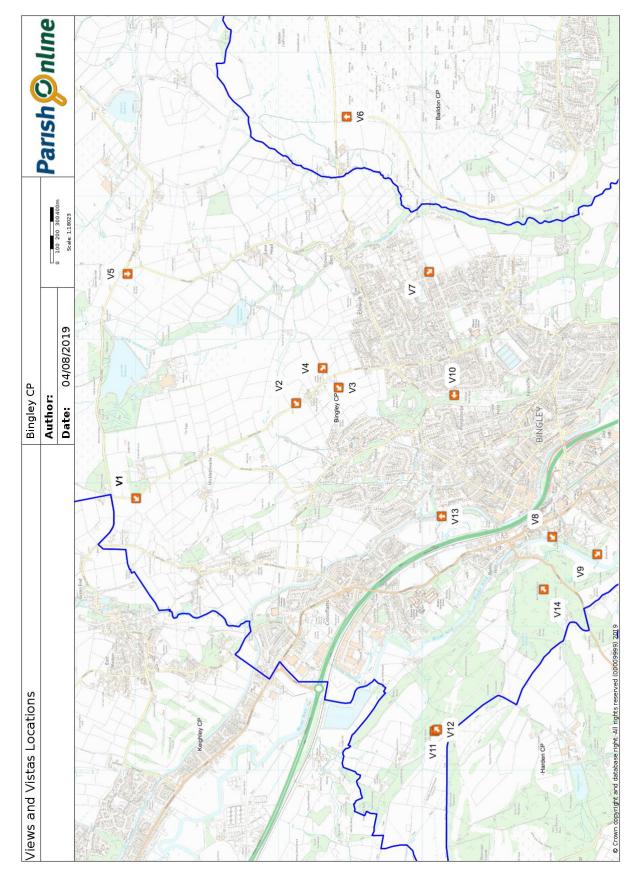

-----------|
| Location    | Five Rise Locks                                                                 |
| Description | Looking west directly up the spectacular staircase of 5 locks at Bingley.       |
| Importance  | Locks are a grade 1 listed structure and one of the 7 wonders of the            |
|             | waterways. Preserving their location within a rural setting is essential.       |
| Policy      | The lines of trees to both the left and right of the lock flight to be retained |
|             | to act as a barrier and a setting for the locks.                                |
|             | Developments on either side of the locks to be sensitively designed to not      |
|             | erode or impinge on the view.                                                   |





Locations of Views and Vistas