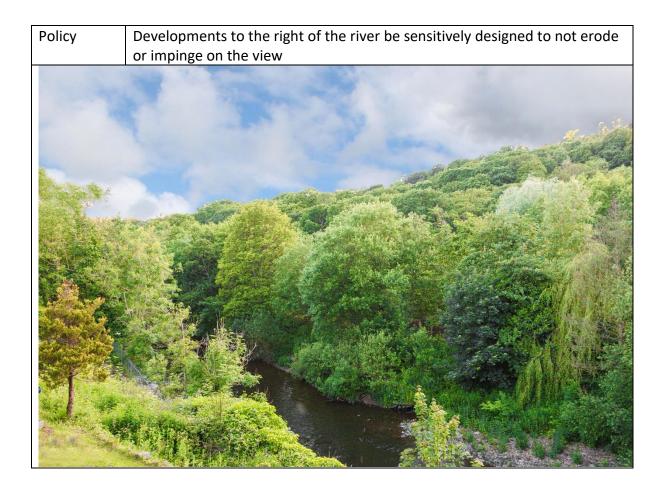

| Ref.        | V8                                                                         |
|-------------|----------------------------------------------------------------------------|
| Location    | View of the River Aire and Holme House woods beyond from Airedale          |
|             | Street near Riverside Walk.                                                |
| Description | The view to the SSW from the Town Square up the Harden Valley with St      |
|             | Ives woodland at close hand to the right is an unusual and attractive view |
|             | from the centre of a town.                                                 |
| Importance  | The view highlights the rural setting of the town and highlights the       |
|             | distinctiveness brought by the River Aire.                                 |