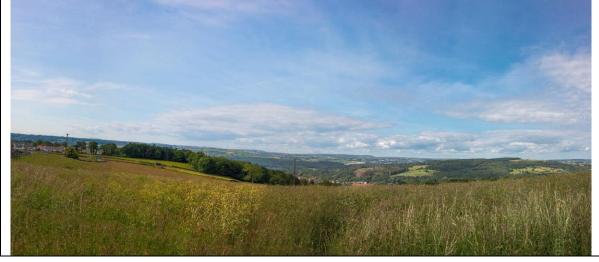

| Ref.        | V5                                                                                              |
|-------------|-------------------------------------------------------------------------------------------------|
| Location    | From the front garden of Dick Hudson's Pub, south to The Springs area.                          |
| Description | Stunning local and distant views in all compass directions, as far as Otley Chevin to the east. |
| Importance  | Stunning views across the whole area. The view highlights the rural setting of the parish.      |
| Policy      | Developments to be sensitively designed to not erode or impinge on the view                     |
|             |                                                                                                 |