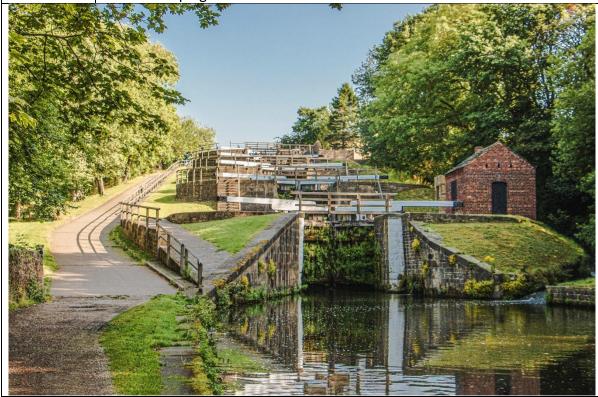

| Ref.        | V13                                                                             |
|-------------|---------------------------------------------------------------------------------|
| Location    | Five Rise Locks                                                                 |
| Description | Looking west directly up the spectacular staircase of 5 locks at Bingley.       |
| Importance  | Locks are a grade 1 listed structure and one of the 7 wonders of the            |
|             | waterways. Preserving their location within a rural setting is essential.       |
| Policy      | The lines of trees to both the left and right of the lock flight to be retained |
|             | to act as a barrier and a setting for the locks.                                |
|             | Developments on either side of the locks to be sensitively designed to not      |
|             | erode or impinge on the view.                                                   |