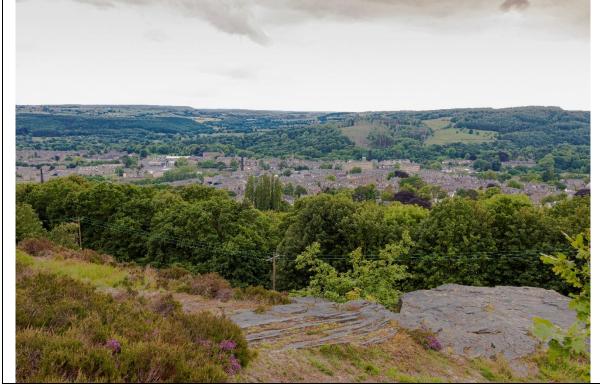

| Ref.        | V10                                                                         |
|-------------|-----------------------------------------------------------------------------|
| Location    | Gilstead Moor accessed via footpath from Grange Road.                       |
| Description | The view over Bingley Town from Gilstead Moor.                              |
| Importance  | Stunning view across the town. The view highlights the rural setting of the |
|             | town.                                                                       |
| Policy      | Developments to be sensitively designed to not erode or impinge on the      |
|             | view                                                                        |