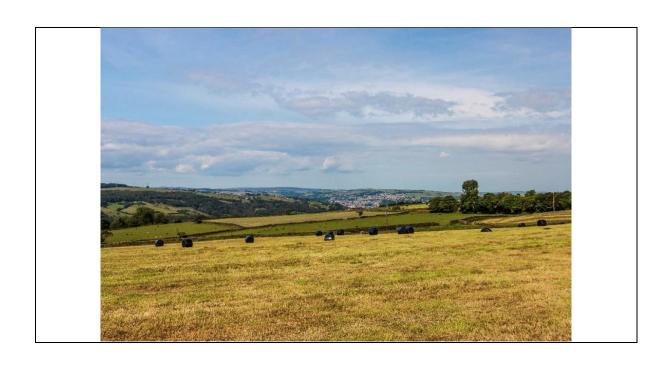

| Ref.        | V3                                                                         |
|-------------|----------------------------------------------------------------------------|
| Location    | Heights Lane southward opposite Tewitt Lane                                |
| Description | The view westwards over Aire valley, towards Wilsden.                      |
| Importance  | Stunning view across the whole area. The view highlights the rural setting |
|             | of the parish.                                                             |
| Policy      | Developments to be sensitively designed to not erode or impinge on the     |
|             | view                                                                       |

| Ref.        | V4                                           |
|-------------|----------------------------------------------|
| Location    | 100m along Tewitt Lane, Eldwick              |
| Description | The view towards the Southeast over Eldwick. |

| Importance | Stunning view across the Eldwick area. The view highlights the rural setting |
|------------|------------------------------------------------------------------------------|
|            | of the parish.                                                               |
| Policy     | Developments to be sensitively designed to not erode or impinge on the       |
|            | view                                                                         |